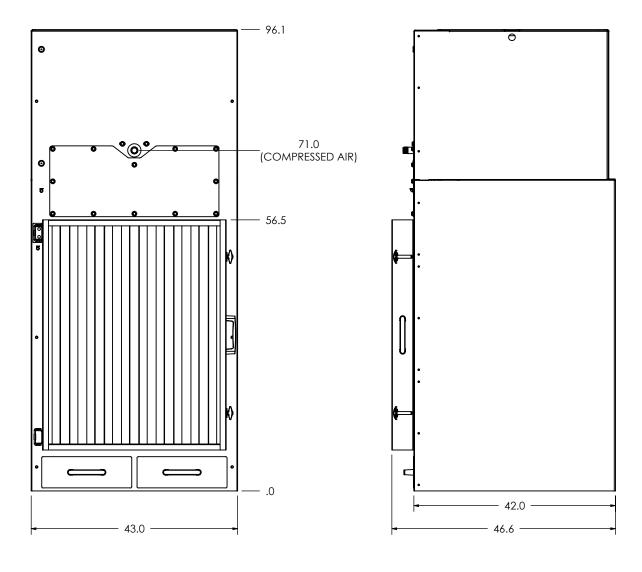

**NOTES:** 

A. TOTAL WEIGHT: 1500 LBS

PROPERTY OF AIR CLEANING TECHNOLOGY, INC. IT IS NOT TO BE USED FOR ANY PURPOSE OR ITS CONTENTS DISCLOSED WITHOUT OUR WRITTEN CONSENT